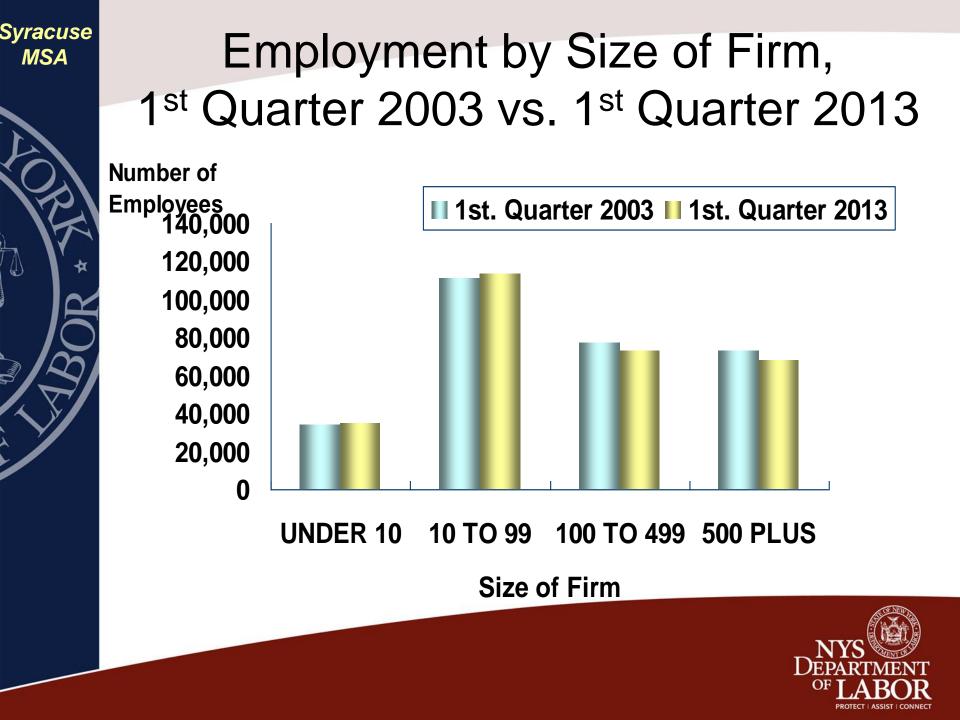

#### Median Size of Firms, 1<sup>st</sup> Quarter 2013

| AREA            | MEDIAN SIZE OF FIRM |
|-----------------|---------------------|
| Cayuga County   | 5                   |
| Cortland County | 5                   |
| Madison County  | 4                   |
| Onondaga County | 5                   |
| Oswego County   | 4                   |
| NEW YORK STATE  | 3                   |