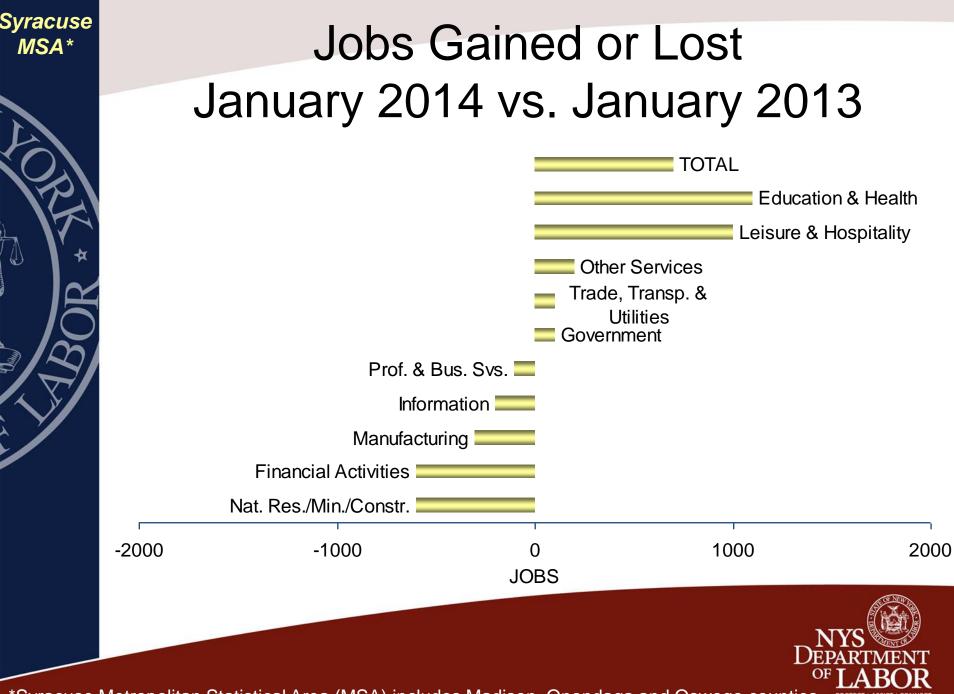

# Job Trends: Central New York

1

\*Syracuse Metropolitan Statistical Area (MSA) includes Madison, Onondaga and Oswego counties.