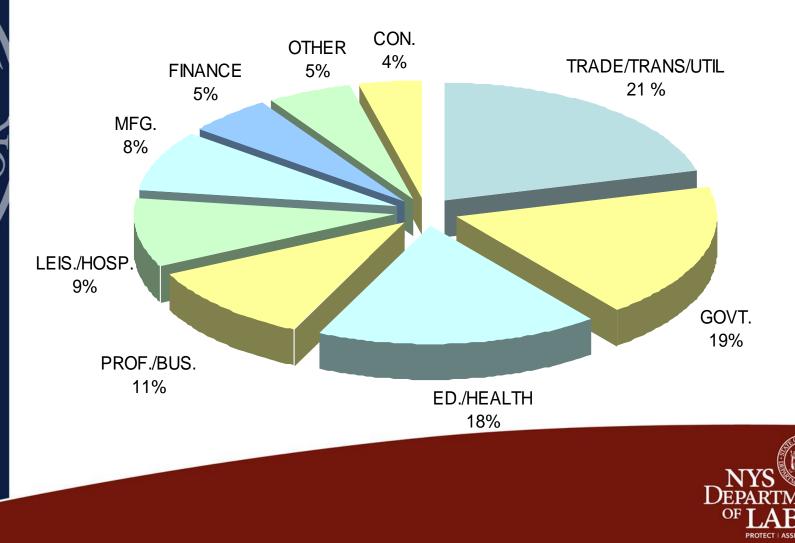

# Job Trends: Central New York







1

\*Syracuse Metropolitan Statistical Area (MSA) includes Madison, Onondaga and Oswego counties.



#### Unemployment Rates, 2013 - 2014



## **Employment by Industry**

1<sup>st</sup> Half 2013



### Average Weekly Earnings by Industry,

#### 1<sup>st</sup> Half 2013







#### Median Size of Firms, 1<sup>st</sup> Quarter 2013

| AREA            | MEDIAN SIZE OF FIRM |
|-----------------|---------------------|
| Cayuga County   | 5                   |
| Cortland County | 5                   |
| Madison County  | 4                   |
| Onondaga County | 5                   |
| Oswego County   | 4                   |
| NEW YORK STATE  | 3                   |



Syracus

#### **Population Trends**

| AREA            | APRIL 1, 2000<br>Census | APRIL 1, 2010<br>Census | CHANGE   |
|-----------------|-------------------------|-------------------------|----------|
| NEW YORK STATE  | 18,976,457              | 19,378,102              | +401,645 |
| Cayuga County   | 81,963