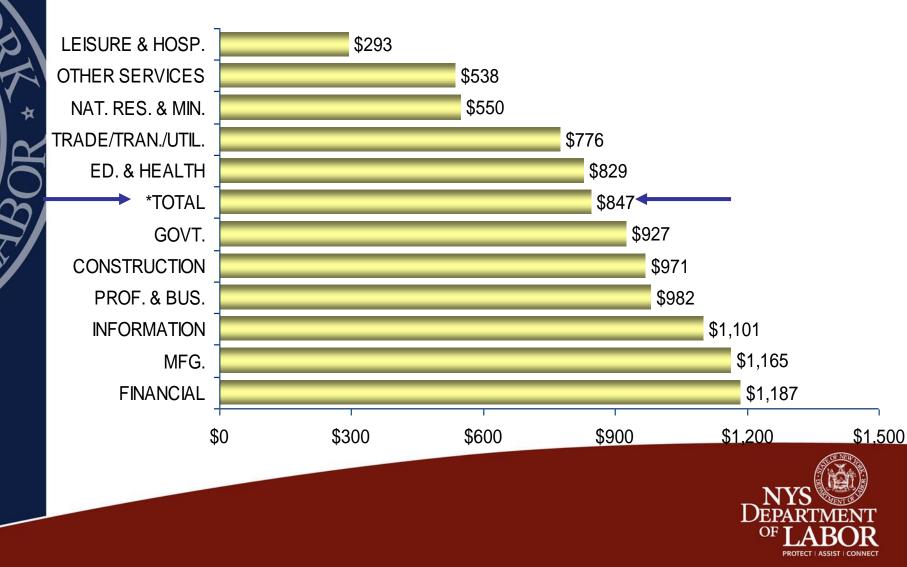

# Job Trends: Central New York







1

\*Syracuse Metropolitan Statistical Area (MSA) includes Madison, Onondaga and Oswego counties.



#### Unemployment Rates, 2013 - 2014



## **Employment by Industry**

1<sup>st</sup> Half 2013



### Average Weekly Earnings by Industry,

#### 1<sup>st</sup> Half 2013







#### Median Size of Firms, 1<sup>st</sup> Quarter 2013

| AREA            | MEDIAN SIZE OF FIRM |
|-----------------|---------------------|
| Cayuga County   | 5                   |
| Cortland County | 5                   |
| Madison County  | 4                   |
| Onondaga County | 5                   |
| Oswego County   | 4                   |
| NEW YORK STATE  | 3                   |



Syracus

#### **Population Trends**

| AREA            | APRIL 1, 2000<br>Census | APRIL 1, 2010<br>Census | CHANGE   |
|-----------------|-------------------------|-------------------------|----------|
| NEW YORK STATE  | 18,976,457              | 19,378,102              | +401,645 |
| Cayuga County   | 81,963                  | 80,026                  | -1,937   |
| Cortland County | 48,599