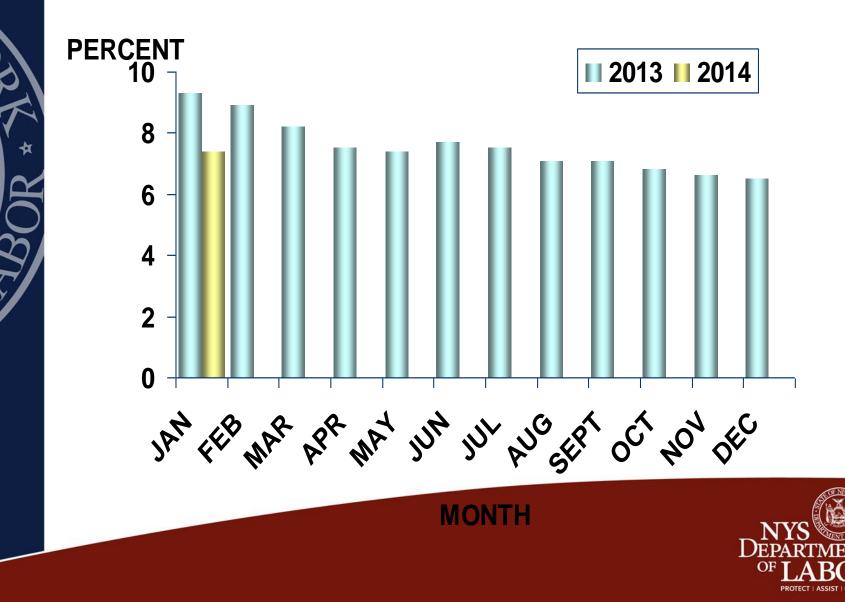

# Job Trends: Central New York







1

\*Syracuse Metropolitan Statistical Area (MSA) includes Madison, Onondaga and Oswego counties.



#### Unemployment Rates, 2013 - 2014



## **Employment by Industry**

1<sup>st</sup> Half 2013



### Average Weekly Earnings by Industry,

#### 1<sup>st</sup> Half 2013







#### Median Size of Firms, 1<sup>st</sup> Quarter 2013

| AREA            | MEDIAN SIZE OF FIRM |
|-----------------|---------------------|
| Cayuga County   | 5                   |
| Cortland County | 5                   |
| Madison County  | 4                   |
| Onondaga County | 5                   |
| Oswego County   | 4                   |
| NEW YORK STATE  | 3                   |



Syracus

#### **Population Trends**

| AREA            | APRIL 1, 2000<br>Census | APRIL 1, 2010<br>Census | CHANGE   |
|-----------------|-------------------------|-------------------------|----------|
| NEW YORK STATE  | 18,976,457              | 19,378,102